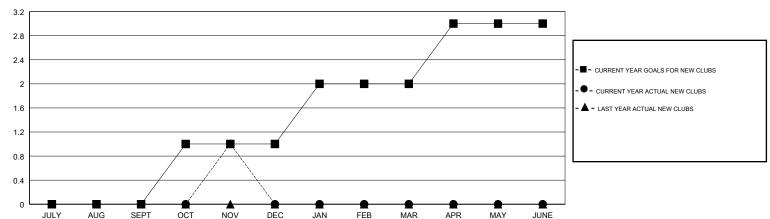

## GMT: ELENA APPIANI LOCATION GREECE GMT CA Clubs Members

| Clubs                 |               |           |               | Members               |                           |                         |                                                    |
|-----------------------|---------------|-----------|---------------|-----------------------|---------------------------|-------------------------|----------------------------------------------------|
| RESULTS FOR 2017-2018 |               |           |               | RESULTS FOR 2017-2018 |                           |                         |                                                    |
| QUARTER               | NEW CLUB GOAL | NEW CLUBS | DROPPED CLUBS | QUARTER               | MEMBER GROWTH NET<br>GOAL | MEMBER GROWTH<br>ACTUAL | DROPPED<br>MEMBERS ACTUAL<br>(including transfers) |
| JULY/AUG/SEPT         | 0             | 0         | 1             | JULY/AUG/SEPT         | -20                       | 2                       | 37                                                 |
| OCT/NOV/DEC           | 1             | 1         | 0             | OCT/NOV/DEC           | 25                        | 31                      | 44                                                 |
| JAN/FEB/MAR           | 1             | 0         | 0             | JAN/FEB/MAR           | 30                        | 0                       | 0                                                  |
| APR/MAY/JUNE          | 1             | 0         | 0             | APR/MAY/JUNE          | 25                        | 0                       | 0                                                  |

## GOALS AND ACTUAL NEW CLUBS CUMULATIVE

| DROPPED CLUBS: 1  DROPPED MEMBERS |    | 11 CLUBS OF 41 ADDED 1 OR MORE NEW MEMBERS | GENDER DISTRIBUTION  MALE 356 (40.73%)  FEMALE 518 (59.27%)  Women Percentage Fiscal Year Goal: 40% |  |
|-----------------------------------|----|--------------------------------------------|-----------------------------------------------------------------------------------------------------|--|
| DECEASED                          | 4  | CLICK HERE FOR CUMULATIVE                  | TOTAL FAMILY UNIT MEMBERS                                                                           |  |
| CLUB CANCELLED                    | 12 | MEMBERSHIP DATA                            |                                                                                                     |  |
| OTHER                             | 64 |                                            | FAMILY MEMBERS PAYING HALF 50 DUES                                                                  |  |
| TOTAL                             | 80 |                                            |                                                                                                     |  |