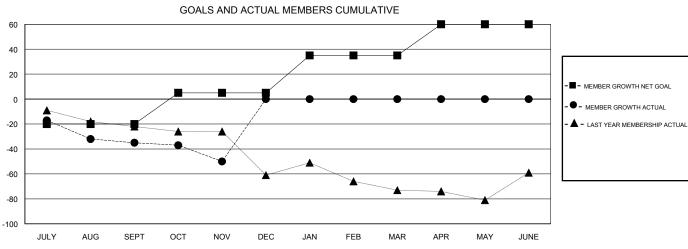

## GMT: ELENA APPIANI LOCATION GREECE GMT CA Clubs Members

| Clubs                 |               |           |               | Members               |                           |                         |                                                    |
|-----------------------|---------------|-----------|---------------|-----------------------|---------------------------|-------------------------|----------------------------------------------------|
| RESULTS FOR 2017-2018 |               |           |               | RESULTS FOR 2017-2018 |                           |                         |                                                    |
| QUARTER               | NEW CLUB GOAL | NEW CLUBS | DROPPED CLUBS | QUARTER               | MEMBER GROWTH NET<br>GOAL | MEMBER GROWTH<br>ACTUAL | DROPPED<br>MEMBERS ACTUAL<br>(including transfers) |
| JULY/AUG/SEPT         | 0             | 0         | 1             | JULY/AUG/SEPT         | -20                       | 2                       | 37                                                 |
| OCT/NOV/DEC           | 1             | 1         | 0             | OCT/NOV/DEC           | 25                        | 31                      | 44                                                 |
| JAN/FEB/MAR           | 1             | 0         | 0             | JAN/FEB/MAR           | 30                        | 0                       | 0                                                  |
| APR/MAY/JUNE          | 1             | 0         | 0             | APR/MAY/JUNE          | 25                        | 0                       | 0                                                  |

## GOALS AND ACTUAL NEW CLUBS CUMULATIVE

| DROPPED CLUBS: 1  DROPPED MEMBERS |    | 11 CLUBS OF 41 ADDED 1 OR MORE NEW MEMBERS | GENDER DISTRIBUTION  MALE 356 (40.73%)  FEMALE 518 (59.27%)  Women Percentage Fiscal Year Goal: 40% |  |
|-----------------------------------|----|--------------------------------------------|-----------------------------------------------------------------------------------------------------|--|
| DECEASED                          | 4  | CLICK HERE FOR CUMULATIVE                  | TOTAL FAMILY UNIT MEMBERS                                                                           |  |
| CLUB CANCELLED                    | 12 | MEMBERSHIP DATA                            |                                                                                                     |  |
| OTHER                             | 64 |                                            | FAMILY MEMBERS PAYING HALF 50 DUES                                                                  |  |
| TOTAL                             | 80 |                                            |                                                                                                     |  |